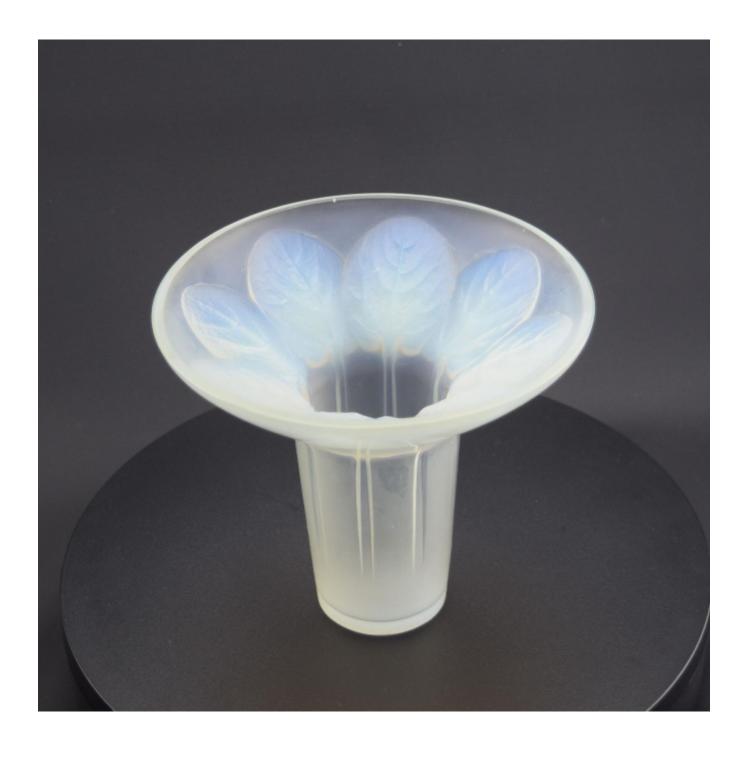

## Rene Lalique opalescent Violettes vase

Rene Lalique

£2,450

REF: 3140

Height: 15.5 cm (6.1")

Diameter: 17.7 cm (7")

## Description

Rene Lalique opalescent Violettes vase

A lovely very modern looking vase having a good strength of opalescence with a slender body, flared rim moulded with leaves with there stems running down into the vase

Marcilhac page ref 424 Introduced in 1921 Model number 930

Wheel cut mark to the base R Lalique

The condition is very good, there is a tiny air bubble to the rim and a internal annealing line at the bottom part of one of the stems. (See image). Also lots of surface wear to the base.