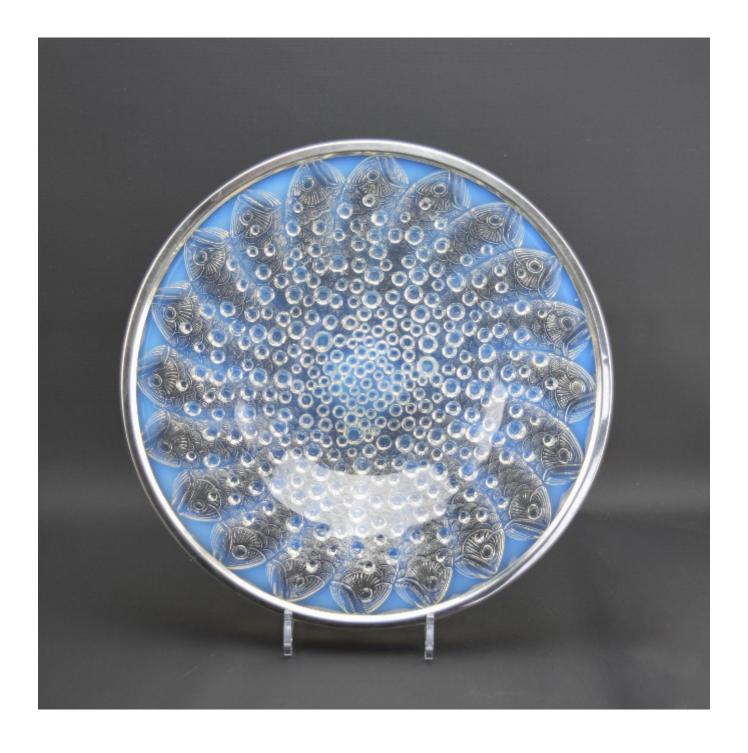

## Rene Lalique Opalescent Roscoff Coupe Ouverte

Rene Lalique

£1,650

REF: 2814

Height: 7.2 cm (2.8")

Diameter: 35.5 cm (14")

## Description

Large opalescent shallow bowl with repeating fish design amongst bubbles Applied silver rim hallmarked with the Spanish mark of Mostany LLopart 925 Engraved to the centre R Lalique France

Introduced in 1932 Marcilhac page ref 306 Model no 10-283

The condition is very good, with no damage. There are a few expected light surface scratches nothing detrimental or unsightly.

The rim had been attached with plaster of Paris, this can been seen when the bowl is turned upside down. The silver rim has been purely added close to the time of manufacture to embellish the dish and is not covering damage as could be suggested.