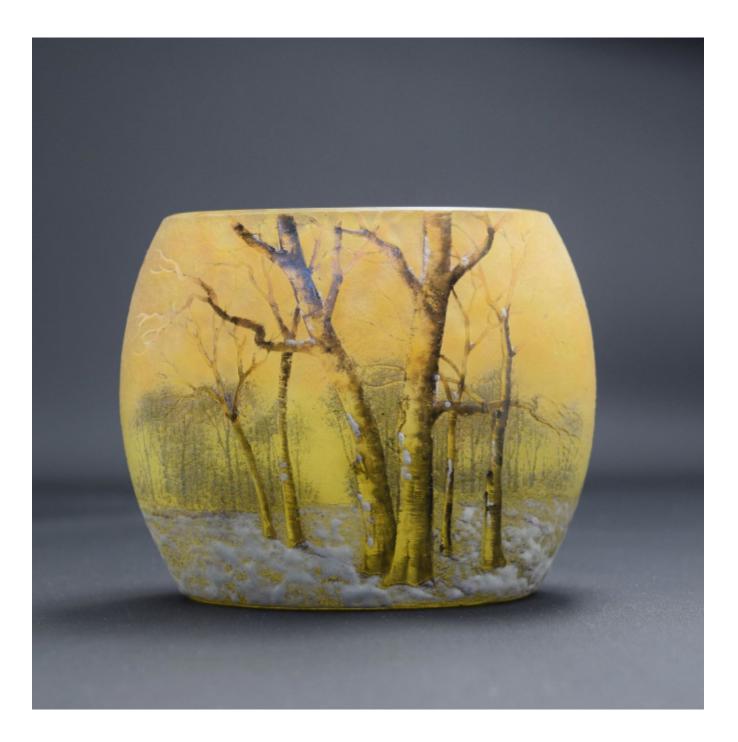

## Daum winter Landscape vase

Sold

Bradley Gent Limited Tel: 07711 158 005 email: info@bradleygent.com

REF: 3040 Height: 8 cm (3.1") Width: 9.5 cm (3.7") Depth: 5 cm (2")

## Description

Daum enameled winter landscape vaseC1890

Lovely pillow shaped vase enameled with a snowy winter scene

The top portion of the Daum letters to the base have worn away due to it been on the area of the base which touches the surface.

Nancy and the cross of Lorraine are clearly visible along with the decorators mark.

The condition is very good with no damage. There is a small indent to the edge of the base, It appears to me that there was an air bubble within the glass during manufacturing and this has caused the small indent.