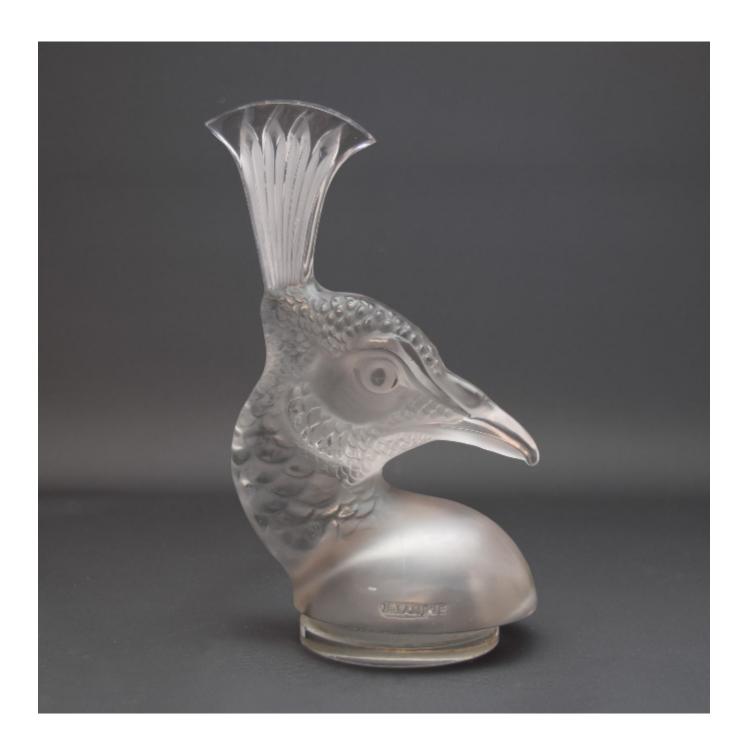

## Rene Lalique Tete de Paon car mascot

Rene Lalique

£4,800

REF: 3069

Height: 20 cm (7.9")

## Description

Rene Lalique tete de Paon car mascot

A very nice example of this naturalistic study of a peacock head. The mascot has a nice grey colour with a very subtle amethyst tint.

Judging by the colour its most likely been on the bonnet of a car for part of its life.

The condition is very good. There are a few small chips and two small bruises to the circular base ring where it has been fitted in a radiator mount. Please study the photographs or contact me for clarification. There is also an internal air bubble visible above the R Lalique mark.

Intaglio moulded mark R Lalique along with the moulded mark France in the groove above the base.

Marcilhac page ref 500 Introduced 1928 Model number 1140