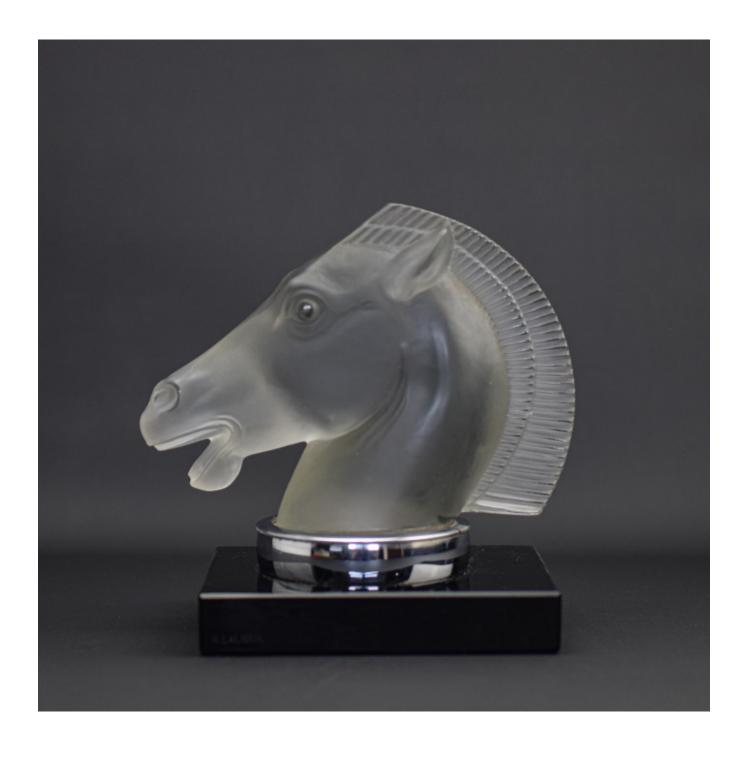

## Rene Lalique Longchamps A Car mascot

Rene Lalique

£7,800

REF: 2685

Height: 15.3 cm (6") Width: 15 cm (5.9")

## Description

Hard to find Rene Lalique Longchamp A double mane car mascot

Marcilhac page ref 502 Introduced in 1929 Model 1152 A

The condition is very good with no damage or faults.

There are some typical air bubbles present within the glass.

A fine grove was ground around the base to allow the chrome mount to be fitted. This was done in the factory at the time of production.

The R Lalique moulded mark is clearly visible to the front above the chrome mount. The moulded France mark which is at the back is only partially visible as it has been ground through to accommodate the chrome mount.

The base is made from black glass and has a Stencilled R Lalique mark.

There are a few scratches to the top of the polished glass.