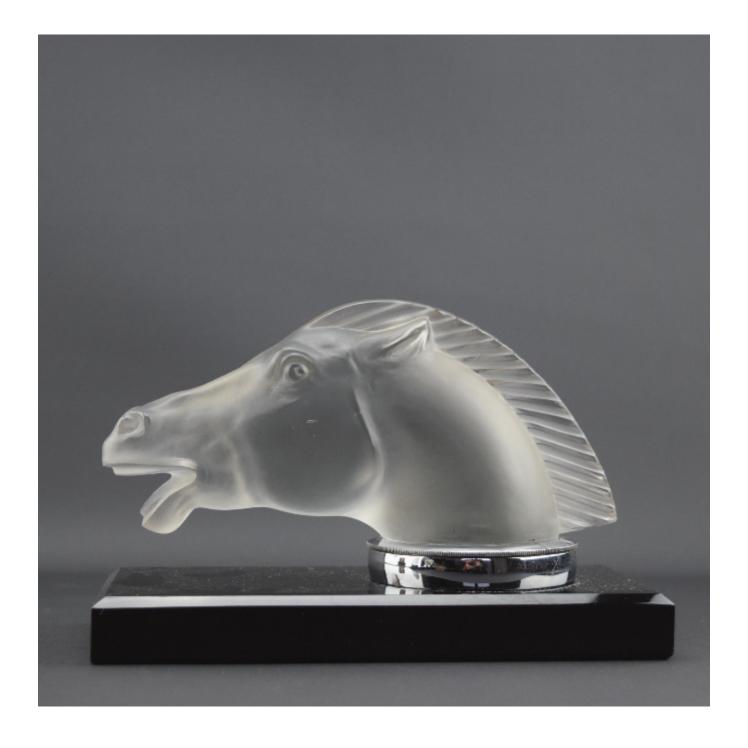

## Rene Lalique Epsom car mascot

Rene Lalique

£18,000

REF: 2779

Height: 10 cm (3.9") Width: 18 cm (7.1")

## Description

Rare and hard to find Rene Lalique Epsom car mascot

Mounted in a bookend black glass mount with chrome collar

Moulded mark Lalique and France

Ordinarily you would see an R Lalique moulded mark. The mark present is relatively faint and the R is not visible. This is how it has come out of the mould.

The condition is very good with no damage. There are a few tiny frits where the collar has been fitted. These are barely visible to the naked eye.

The black glass base is marked R Lalique

Marcilhac page reference 503 Model 1153 Introduced in 1929