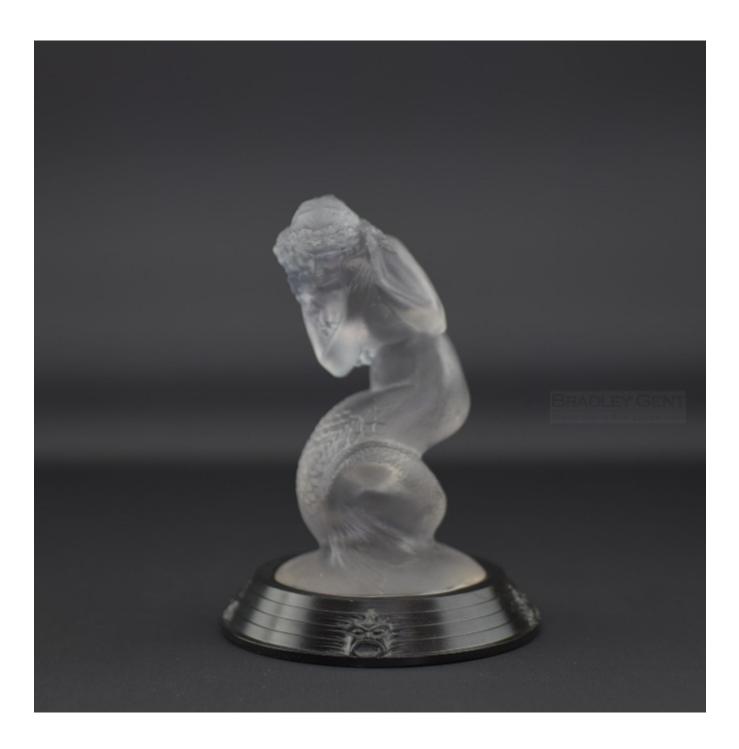

## Rene Lalique clear & frosted Naiade statuette

Rene Lalique

Sold

Bradley Gent Limited Tel: 07711 158 005 email: info@bradleygent.com

www.bradleygent.com

REF: 2326 Height: 13 cm (5.1")

## Description

René Lalique clear & frosted Naiade statuette paperweight with a subtle blue patina Modelled as a mermaid with her ear to a shell and mounted on a hard to find Bakelite mask base

Marcilhac page no 399 Model no 832 Introduced in 1920

Moulded mark R Lalique to the body and stencilled R Lalique France to the base

The condition is original and perfect with no faults or damage The Bakelite base has a little damage to the underside. It appears this has occurred when the hole was drilled through the mask mouth. These base were drilled so they could be illuminated from underneath.