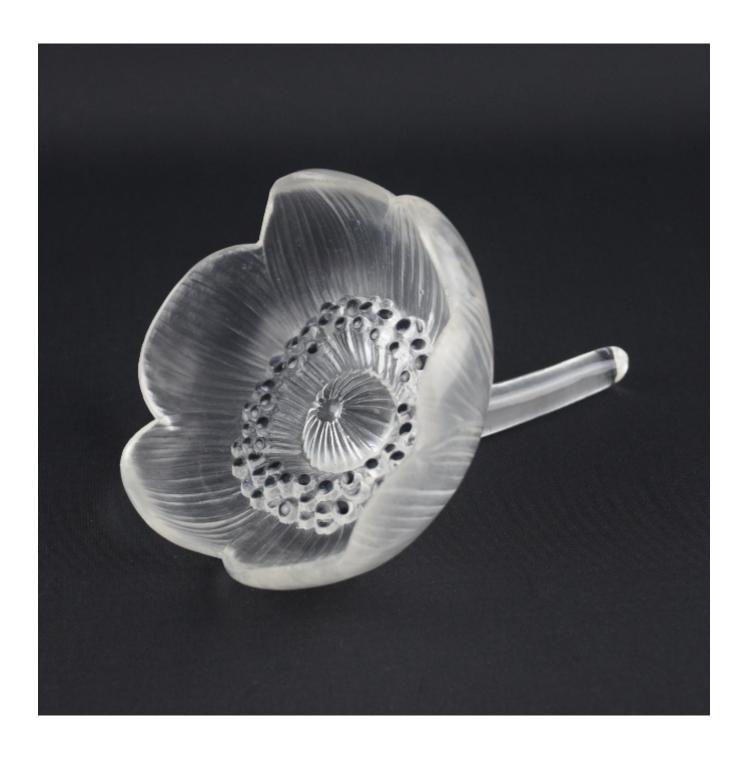

## Rene Lalique Anemone Fermee flower paperweight

Rene Lalique

£350

REF: 2382

Height: 6 cm (2.4") Width: 11 cm (4.3")

## Description

Rene Lalique Anemone flower paperweight, closed petal version

Modelled as anemone flower head and stem with enamelled stamens

The back of the paperweight has a polished finished and the front has a satin finish. Generally these paperweights are seen with a frosted matt finish to the front.

Marcilhac page ref:488
Model number 1180
Introduced 1931
Stenciled mark R Lalique to the end of the stem

The condition is very good with no damage or faults

Note - This closed (fermee) version is harder to find than the open (ouverte) version