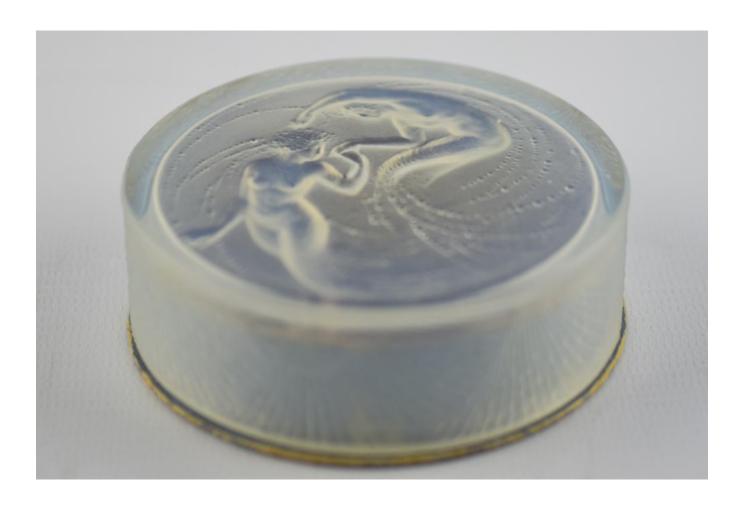

## Description

R lalique Deux Sirenes powder box and cover

Uniquely it has the original card base, powder and card cover to accompany the glass lid. This is rarely seen as they are either used, or discarded

The powder has been opened and is in plastic wrap to stop it going everywhere.

The deux Sirenes lid has a moulded R Lalique mark around the edge of the bottom of the lid and also D'orsay

The lid is in excellent condition, the card is in good condition but does show expected signs of wear.