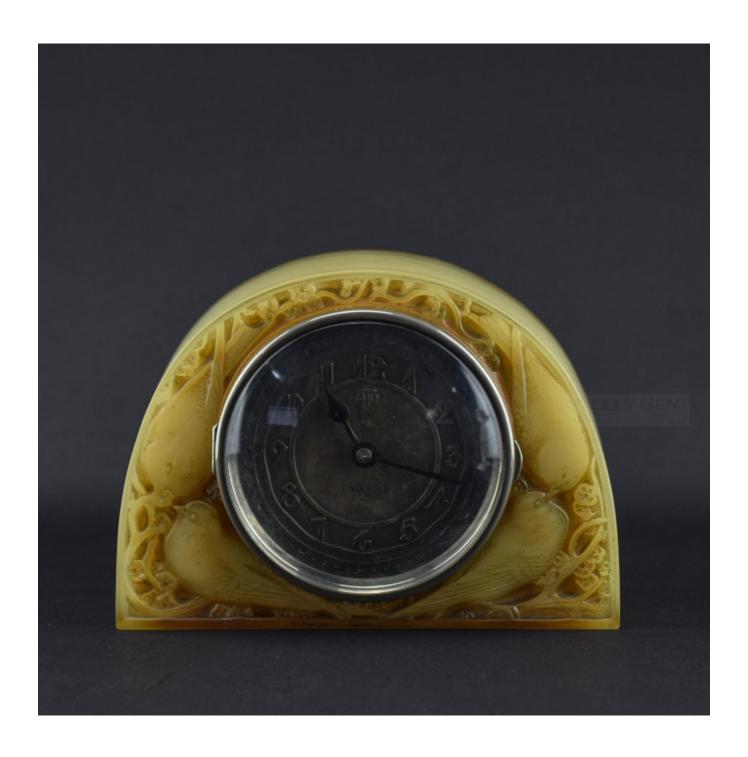

## Rene lalique Butterscotch Moineaux clock

Rene Lalique

Sold

REF: 1283

Height: 15.5 cm (6.1") Width: 21.5 cm (8.5") Depth: 8.5 cm (3.3")

## Description

Rene Lalique opalescent Butterscotch Moineaux clock Marcilhac page ref 369 Introduced 1924

Moulded mark R Lalique

The condition is very good with no damage or faults to the glass case.

The ATO movements that are fitted to these clock are electric and were fitted with a battery.

The clock has been recently fitted with a new battery carrier and rewired.

It is now in working order and appears to be keeping time.

As I am not a clock specialist I cannot guarantee the time keeping of the movement.